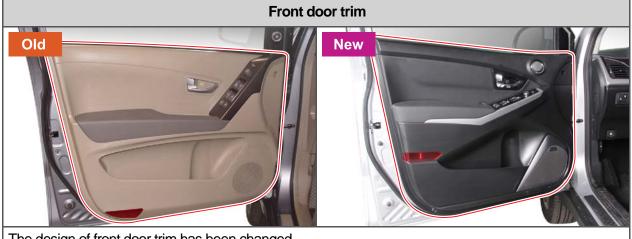

#### ► Door Trim

The design of front door trim has been changed.

| BODY INTERIOR   | Modification basis |  |
|-----------------|--------------------|--|
| KORANDO 2013.08 | Application basis  |  |
|                 | Affected VIN       |  |