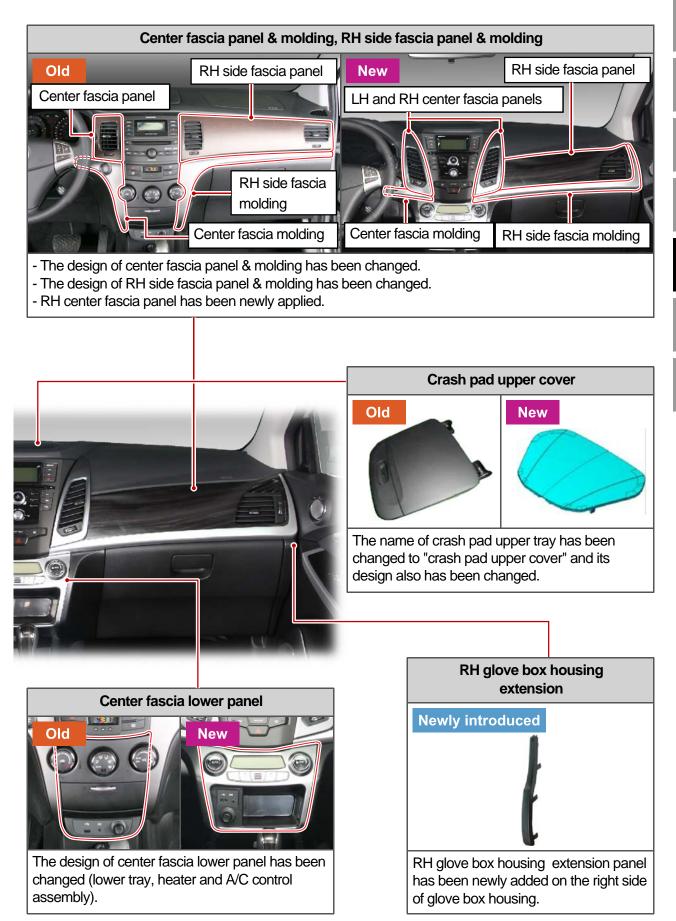

# **1. MAJOR CHANGES**

Instrument Panel

| BODY INTERIOR   | Modification bas | is |
|-----------------|------------------|----|
| KORANDO 2013.08 | Application bas  | is |
|                 | Affected VIN     |    |