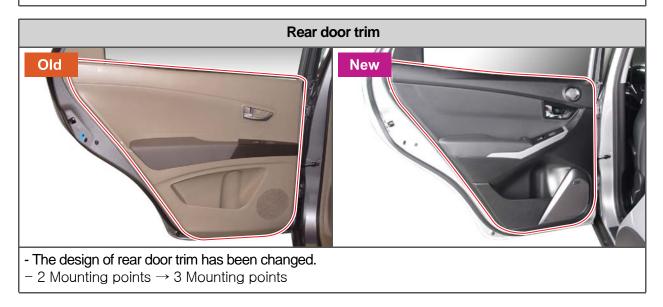

#### ► Door Trim

The design of front door trim has been changed.

| BODY INTERIOR   | Modification basis |  |
|-----------------|--------------------|--|
| KORANDO 2013.08 | Application basis  |  |
|                 | Affected VIN       |  |