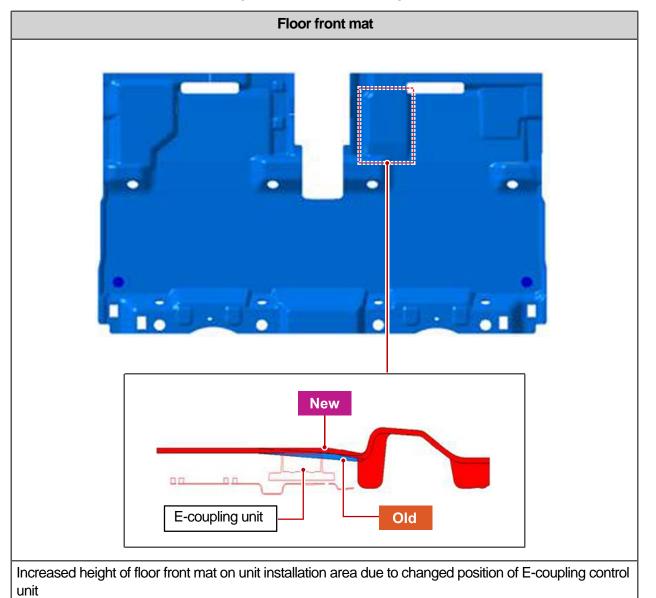

## 2. MAJOR CHANGES (as of Feb. 2014)

| Modification basis |  |
|--------------------|--|
| Application basis  |  |
| Affected VIN       |  |

SEAT AIR BAG

IROO F

EXTER

BODY REPAIR