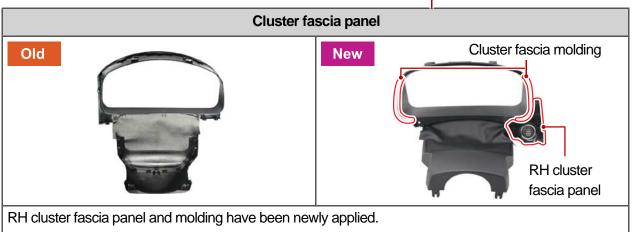

# **1. MAJOR CHANGES**

Instrument Panel

| BODY INTERIOR   | Modification bas | is |
|-----------------|------------------|----|
| KORANDO 2013.08 | Application bas  | is |
|                 | Affected VIN     |    |