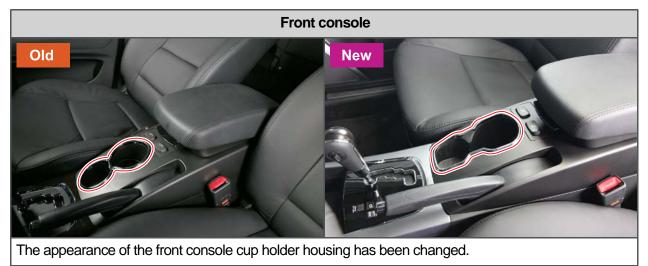

# **BODY INTERIOR**

# 5110-01

### **GENERAL INFORMATION**

# **1. MAJOR CHANGES**

Instrument Panel





| BODY INTERIOR   | Modification bas | is |
|-----------------|------------------|----|
| KORANDO 2013.08 | Application bas  | is |
|                 | Affected VIN     |    |



EXTER

BODY

### Front Console



#### ► Door Trim



The design of front door trim has been changed.



| BODY INTERIOR   | Modification basis |  |
|-----------------|--------------------|--|
| KORANDO 2013.08 | Application basis  |  |
|                 | Affected VIN       |  |

## 2. MAJOR CHANGES (as of Feb. 2014)



| Modification basis |  |
|--------------------|--|
| Application basis  |  |
| Affected VIN       |  |

SEAT AIR BAG

IROO F

EXTER

BODY REPAIR