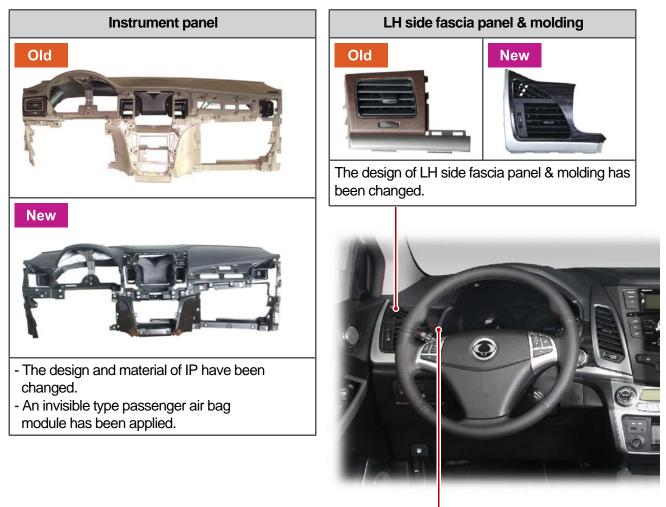

# **1. MAJOR CHANGES**

Instrument Panel

| BODY INTERIOR   | Modification bas | is |
|-----------------|------------------|----|
| KORANDO 2013.08 | Application bas  | is |
|                 | Affected VIN     |    |